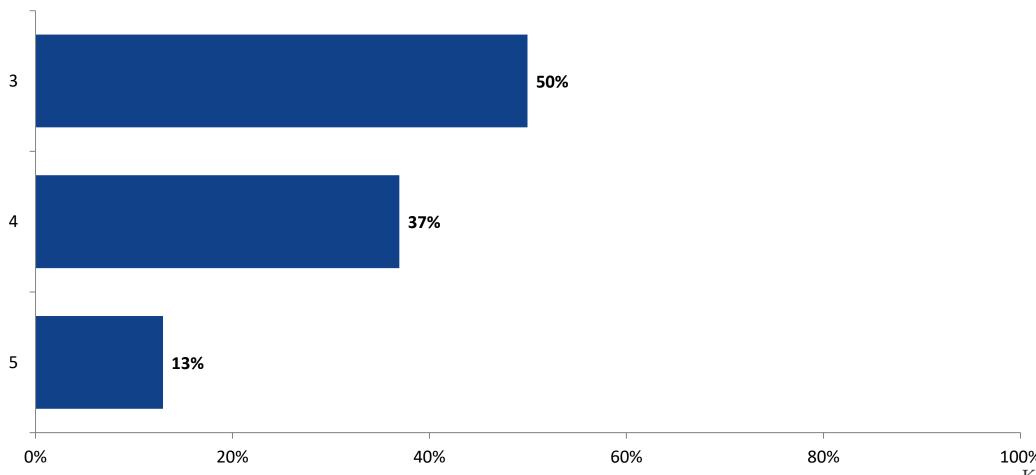

# Student Engagement Survey for Elementary Students: New Heights Elementary School

Results

School Year 2022-2023



#### **Overall Engagement**



# **Overall Engagement (Continued)**





#### **Like School**

Thinking about how you feel/act most of the time, is the following statement true or false?

Generally, I like school. (N=111)



#### **Class Experience**





#### **Student Experience**



# **Academic Support**





#### Relevance





#### **Involvement**



#### **Self-Management**



#### Grit





#### **Acceptance**





# **Relationships with Peers**



# **Relationships with Adults in School**



# Grade

#### **Grade (N=116)**



#### **End of Presentation**



Follow us on Twitter: @k12insight

www.k12insight.com