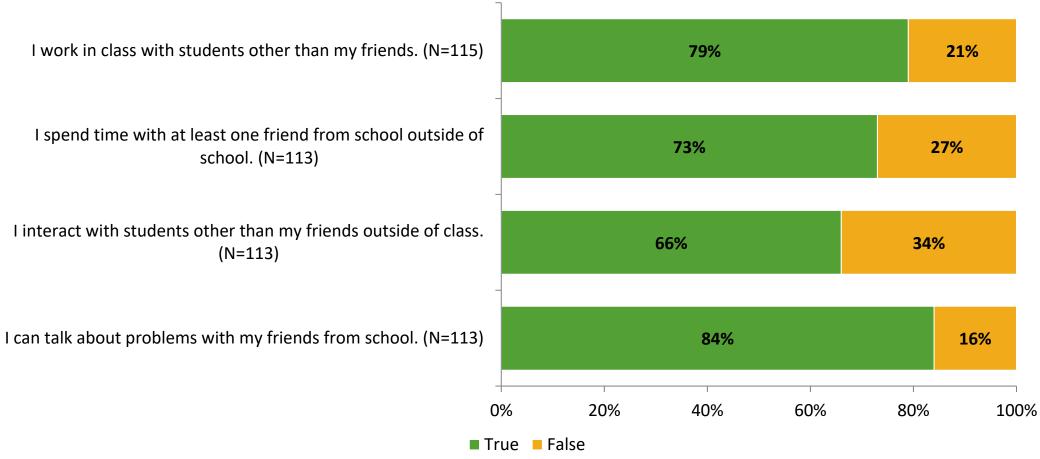

# Student Engagement Survey for Elementary Students: New Heights Elementary School

Results

School Year 2022-2023



#### **Overall Engagement**



# **Overall Engagement (Continued)**





#### **Like School**

Thinking about how you feel/act most of the time, is the following statement true or false?

Generally, I like school. (N=111)



#### **Class Experience**





#### **Student Experience**



# **Academic Support**





#### Relevance





#### **Involvement**



#### **Self-Management**



#### Grit





#### **Acceptance**





# **Relationships with Peers**



# **Relationships with Adults in School**



# Grade

#### **Grade (N=116)**



#### **End of Presentation**



Follow us on Twitter: @k12insight

www.k12insight.com