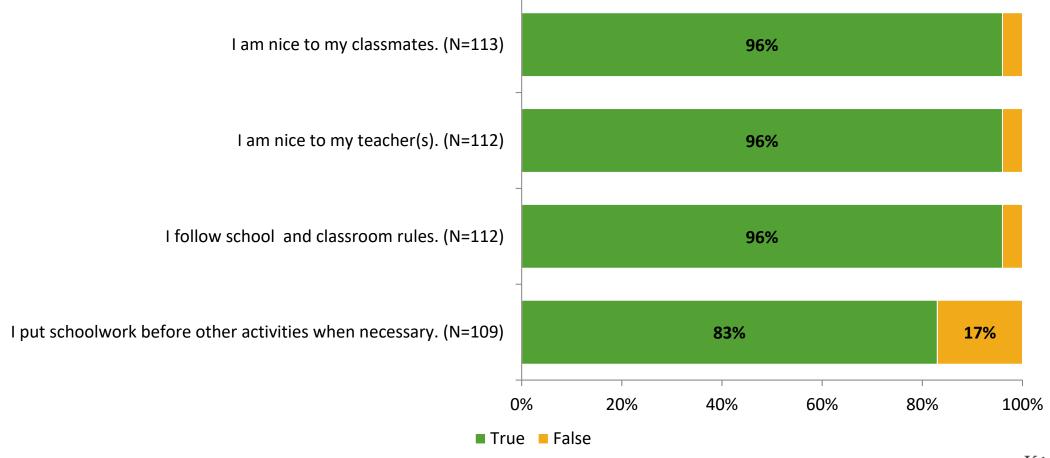

# Student Engagement Survey for Elementary Students: New Heights Elementary School

Results

School Year 2022-2023



#### **Overall Engagement**



# **Overall Engagement (Continued)**





#### **Like School**

Thinking about how you feel/act most of the time, is the following statement true or false?

Generally, I like school. (N=111)



#### **Class Experience**





#### **Student Experience**



# **Academic Support**





#### Relevance





#### **Involvement**



#### **Self-Management**



#### Grit





#### **Acceptance**





# **Relationships with Peers**



# **Relationships with Adults in School**



# Grade

#### **Grade (N=116)**



#### **End of Presentation**



Follow us on Twitter: @k12insight

www.k12insight.com