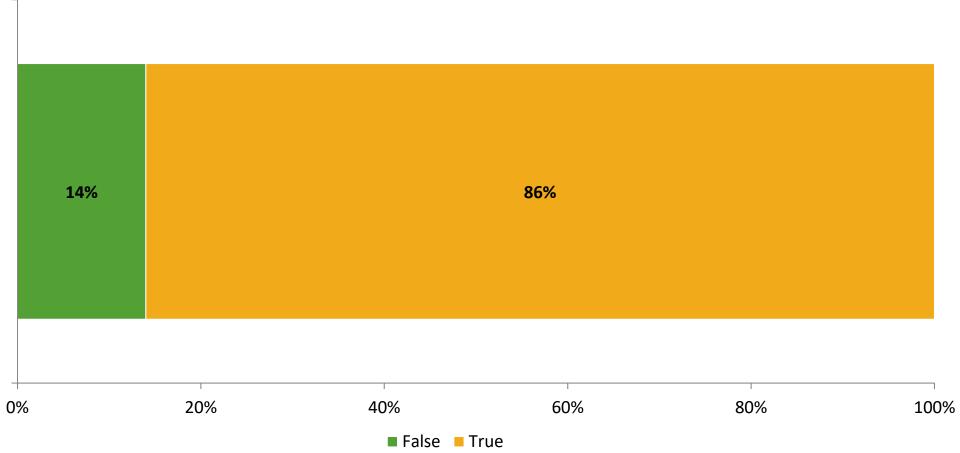

#### **Like School**

Thinking about how you feel/act most of the time, is the following statement true or false?

Generally, I like school. (N=111)