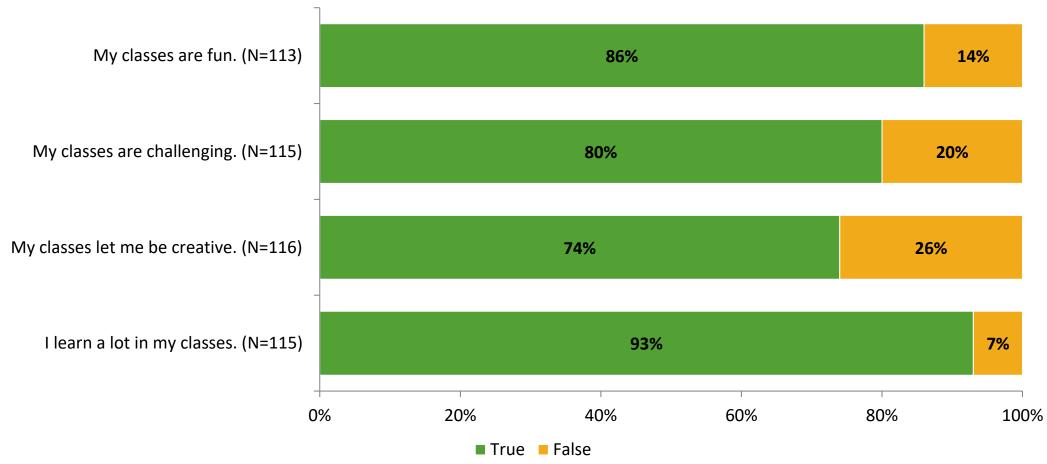

# Student Engagement Survey for Elementary Students: New Heights Elementary School

Results

School Year 2022-2023



#### **Overall Engagement**



# **Overall Engagement (Continued)**





#### **Like School**

Thinking about how you feel/act most of the time, is the following statement true or false?

Generally, I like school. (N=111)



#### **Class Experience**





#### **Student Experience**



# **Academic Support**





#### Relevance





#### **Involvement**



#### **Self-Management**



#### Grit





#### **Acceptance**





# **Relationships with Peers**



# **Relationships with Adults in School**



# Grade

#### **Grade (N=116)**



#### **End of Presentation**



Follow us on Twitter: @k12insight

www.k12insight.com