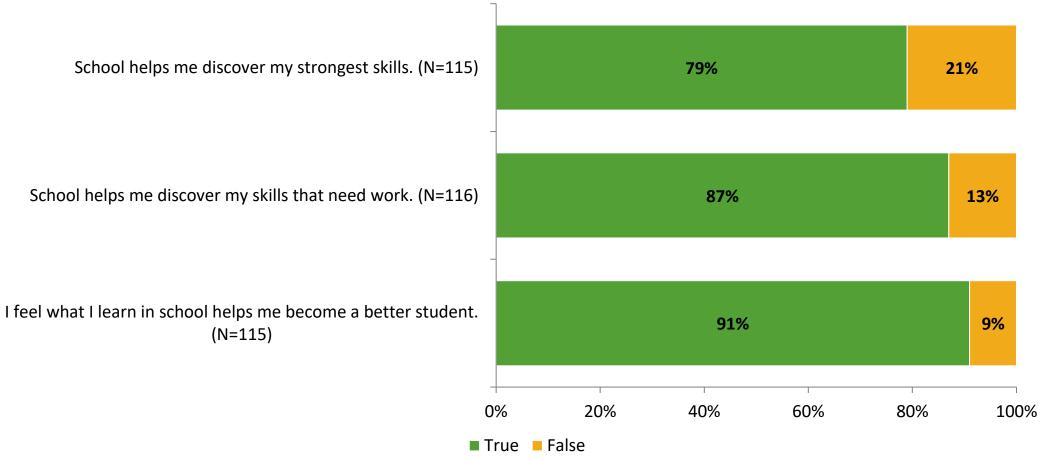

# Student Engagement Survey for Elementary Students: New Heights Elementary School

Results

School Year 2022-2023



#### **Overall Engagement**



# **Overall Engagement (Continued)**





#### **Like School**

Thinking about how you feel/act most of the time, is the following statement true or false?

Generally, I like school. (N=111)



#### **Class Experience**





#### **Student Experience**



# **Academic Support**





#### Relevance





#### **Involvement**



#### **Self-Management**



#### Grit





#### **Acceptance**





# **Relationships with Peers**



# **Relationships with Adults in School**



# Grade

#### **Grade (N=116)**



#### **End of Presentation**



Follow us on Twitter: @k12insight

www.k12insight.com