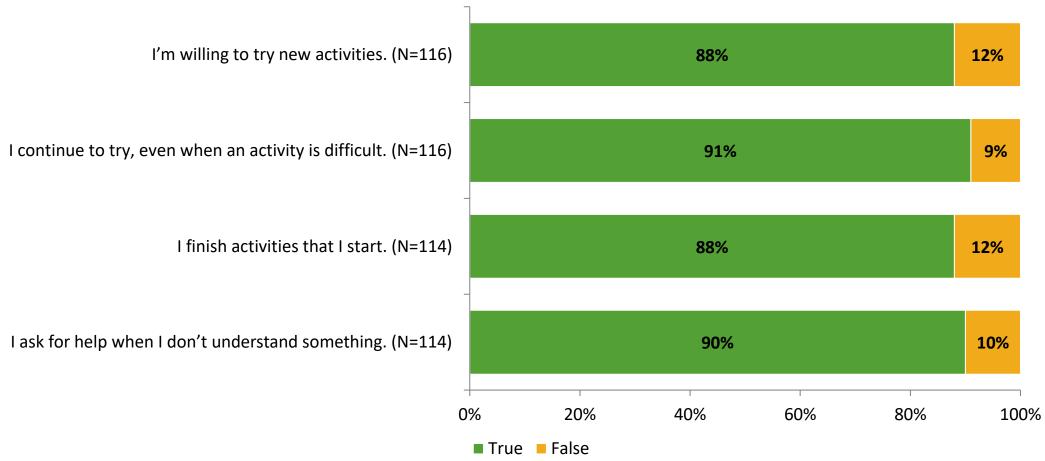

# Student Engagement Survey for Elementary Students: New Heights Elementary School

Results

School Year 2022-2023



#### **Overall Engagement**



# **Overall Engagement (Continued)**





#### **Like School**

Thinking about how you feel/act most of the time, is the following statement true or false?

Generally, I like school. (N=111)



#### **Class Experience**





#### **Student Experience**



# **Academic Support**





#### Relevance





#### **Involvement**



#### **Self-Management**



#### Grit





#### **Acceptance**





# **Relationships with Peers**



# **Relationships with Adults in School**



# Grade

#### **Grade (N=116)**



#### **End of Presentation**



Follow us on Twitter: @k12insight

www.k12insight.com