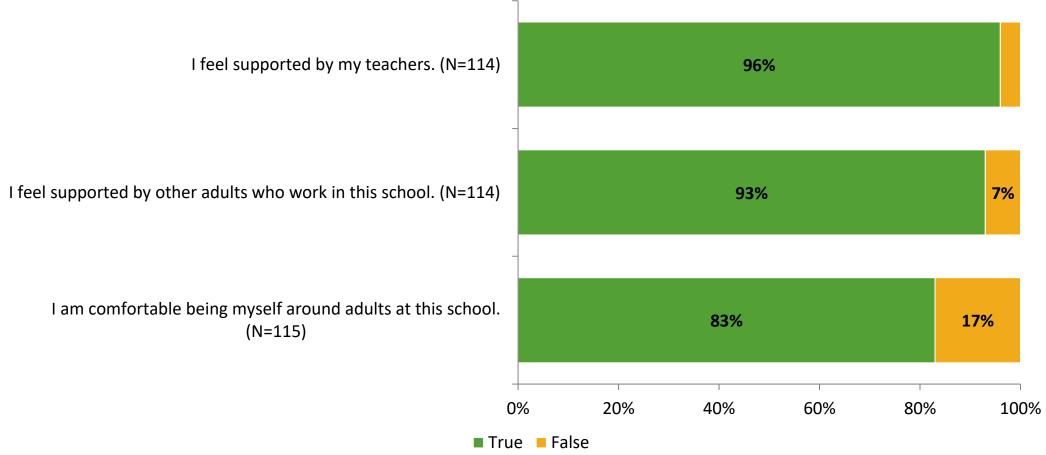

# Student Engagement Survey for Elementary Students: New Heights Elementary School

Results

School Year 2022-2023



#### **Overall Engagement**



# **Overall Engagement (Continued)**





#### **Like School**

Thinking about how you feel/act most of the time, is the following statement true or false?

Generally, I like school. (N=111)



#### **Class Experience**





#### **Student Experience**



# **Academic Support**





#### Relevance





#### **Involvement**



#### **Self-Management**



#### Grit





#### **Acceptance**





# **Relationships with Peers**



# **Relationships with Adults in School**



# Grade

#### **Grade (N=116)**



#### **End of Presentation**



Follow us on Twitter: @k12insight

www.k12insight.com