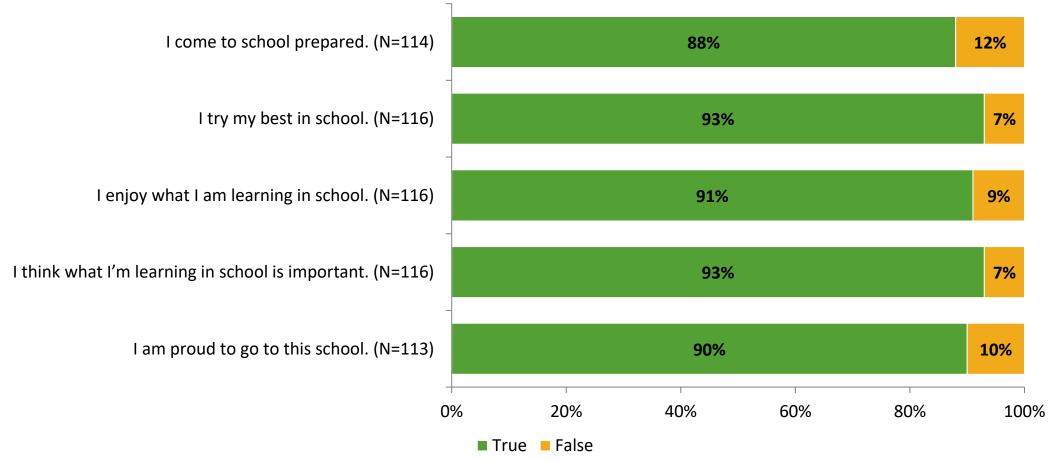

# Student Engagement Survey for Elementary Students: New Heights Elementary School

Results

School Year 2022-2023



#### **Overall Engagement**



# **Overall Engagement (Continued)**





#### **Like School**

Thinking about how you feel/act most of the time, is the following statement true or false?

Generally, I like school. (N=111)



#### **Class Experience**





#### **Student Experience**



# **Academic Support**





#### Relevance





#### **Involvement**



#### **Self-Management**



#### Grit





#### **Acceptance**





# **Relationships with Peers**



# **Relationships with Adults in School**



# Grade

#### **Grade (N=116)**



#### **End of Presentation**



Follow us on Twitter: @k12insight

www.k12insight.com