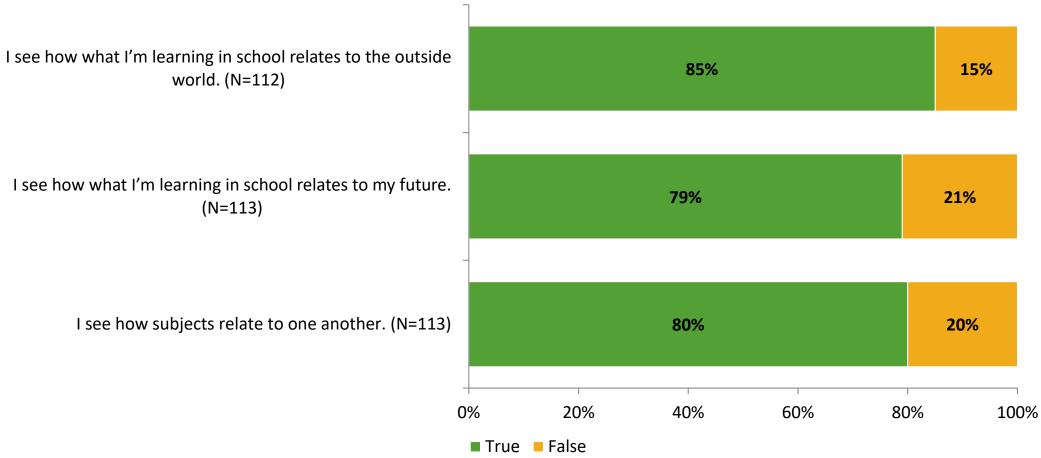

# Student Engagement Survey for Elementary Students: New Heights Elementary School

Results

School Year 2022-2023



#### **Overall Engagement**



# **Overall Engagement (Continued)**





#### **Like School**

Thinking about how you feel/act most of the time, is the following statement true or false?

Generally, I like school. (N=111)



#### **Class Experience**





#### **Student Experience**



# **Academic Support**





#### Relevance





#### **Involvement**



#### **Self-Management**



#### Grit





#### **Acceptance**





# **Relationships with Peers**



# **Relationships with Adults in School**



# Grade

#### **Grade (N=116)**



#### **End of Presentation**



Follow us on Twitter: @k12insight

www.k12insight.com