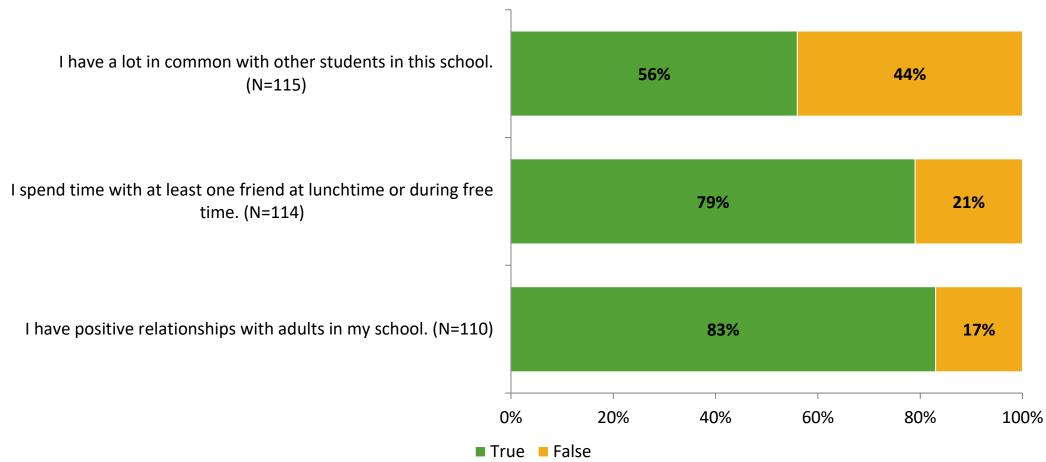

# Student Engagement Survey for Elementary Students: New Heights Elementary School

Results

School Year 2022-2023



#### **Overall Engagement**



# **Overall Engagement (Continued)**





#### **Like School**

Thinking about how you feel/act most of the time, is the following statement true or false?

Generally, I like school. (N=111)



#### **Class Experience**





#### **Student Experience**



# **Academic Support**





#### Relevance





#### **Involvement**



#### **Self-Management**



#### Grit





#### **Acceptance**





# **Relationships with Peers**



# **Relationships with Adults in School**



# Grade

#### **Grade (N=116)**



#### **End of Presentation**



Follow us on Twitter: @k12insight

www.k12insight.com